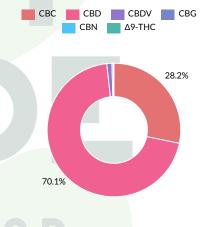

### Total CBD: 1,486.82 mg/unit

| Analyte | LOQ     | Mass    | Mass  |
|---------|---------|---------|-------|
|         | mg/unit | mg/unit | mg/g  |
| THCa    |         | ND      | ND    |
| Δ9-THC  |         | 2.77    | 0.09  |
| Δ8-THC  |         | ND      | ND    |
| THCV    |         | ND      | ND    |
| CBDa    |         | ND      | ND    |
| CBD     |         | 1486.82 | 49.56 |
| CBDV    |         | 26.13   | 0.87  |
| CBN     |         | 0.17    | 0.01  |
| CBGa    |         | ND      | ND    |
| CBG     |         | 7.27    | 0.24  |
| CBC     |         | 598.03  | 19.93 |
| Total   |         | 2121.20 | 70.71 |